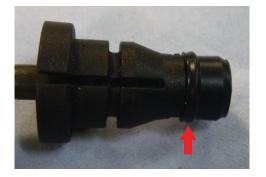

It should be noted that during the removal of the old CSC the seal on the connecting nozzle can detach and become stuck inside the connecting pipe. This causes a blockage when the new CSC is installed, which in turn results in the issue of a "hard clutch pedal"

(Blocked Port by CSC Seal)