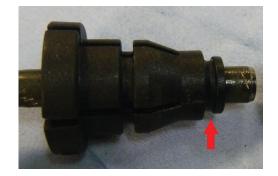

It should be noted that during the removal of the old CSC the seal on the connecting nozzle can detach and become stuck inside the connecting pipe. This causes a blockage when the new CSC is installed, which in turn results in the issue of a "hard clutch pedal"

(Blocked Port by CSC Seal)