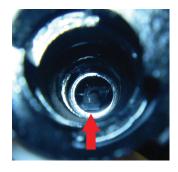

It should be noted that during the removal of the old CSC the seal on the connecting nozzle can detach and become stuck inside the connecting pipe. This causes a blockage when the new CSC is installed, which in turn results in the issue of a "hard clutch pedal"

(Blocked Port by CSC Seal)